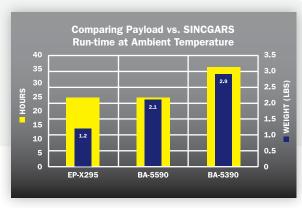

This chart compares BA-5590 (Li-SO<sub>2</sub>), BA-5390 (Li-MnO<sub>2</sub>) and EP-X590 (Li-CFx) batteries with respect to typical electrical performance and weight.

#### **EP-X295**

A lighter, smaller alternative to BA-5590 and BA-5390

EaglePicher's EP-X295 is a 15-volt non-rechargeable battery that is nearly half the size and weight of the BA-5590 and BA-5390, resulting in a significant reduction in both payload and logistical costs.

The EP-X295 has a capacity equivalent to the BA-5590 and is intended for 20W nominal applications.