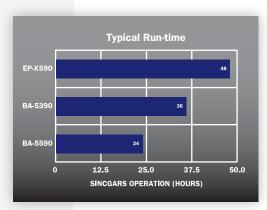

This chart compares BA-5590 (Li-SO<sub>2</sub>), BA-5390 (Li-MnO<sub>2</sub>) and EP-X590 (Li-CFx) batteries with respect to typical electrical performance and weight.

#### **EP-X590**

Twice the capacity of BA-5590 at the same size and weight

EaglePicher's EP-X590 is a non-rechargeable battery with twice the capacity of BA-5590 at approximately the same weight. In comparison to the BA-5390, the EP-X590 offers 50-percent more capacity than the BA-5390 with an appreciable lower weight.