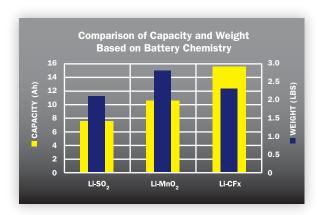

This chart compares BA-5590 (Li-SO<sub>2</sub>), BA-5390 (Li-MnO<sub>2</sub>) and EP-X590 (Li-CFx) batteries with respect to typical electrical performance and weight.

The EP-X295 has a capacity equivalent to the BA-5590 and is intended for 20W nominal applications.

#### **EP-X590**

Twice the capacity of BA-5590 at the same size and weight

EaglePicher's EP-X590 is a non-rechargeable battery with twice the capacity of BA-5590 at approximately the same weight. In comparison to the BA-5390, the EP-X590 offers 50-percent more capacity than the BA-5390 with an appreciable lower weight.